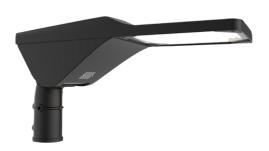

## Magna

Magna Street Light 3 Cool White Code: AMAGLED/3

in Ansell Lighting

## PRODUCT FEATURES

- Modern die-cast aluminium street light suitable for residential and commercial applications
- UV stabilized polycarbonate cover
- Built in anti-tamper isolation facility
- Advanced lens technology providing optimum performance and control.
- Die-cast aluminium construction for optimal heat dissipation and performance
- Toolless gear tray removal for ease of maintenance
- Compatible with post top or side entry utility 76mm spigot
- G3 Glare Rating