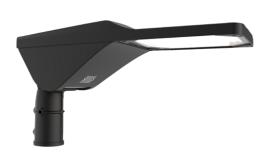

## Magna

Magna Street Light 3 Cool White Code: AMAGLED/3

## PRODUCT FEATURES

- Modern die-cast aluminium street light suitable for residential and commercial applications
- UV stabilized polycarbonate cover
- Built in anti-tamper isolation facility
- Advanced lens technology providing optimum performance and control.
- Die-cast aluminium construction for optimal heat dissipation and performance
- Toolless gear tray removal for ease of maintenance
- Compatible with post top or side entry utility 76mm spigot
- G3 Glare Rating