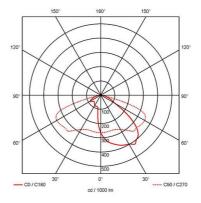

|                                | GENERAL INFORMATION |
|--------------------------------|---------------------|
| Wattage                        | 70W                 |
| Lumens Delivered               | 11000lm             |
| Lm/W                           | 151lm/W             |
| Beam Angle                     | 50/140              |
| CRI                            | 70                  |
| CCT                            | 4000K               |
| Input                          | 220/240V            |
| Operating Temp                 | -30°C - 50°C        |
| SDCM                           | 3                   |
| Product Weight without Packagi | <b>ng</b> 5.84 kg   |