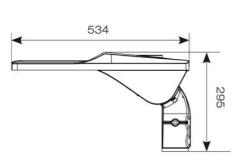

|                                | GENERAL INFORMATION |
|--------------------------------|---------------------|
| Wattage                        | 70W                 |
| Lumens Delivered               | 11000lm             |
| Lm/W                           | 151lm/W             |
| Beam Angle                     | 50/140              |
| CRI                            | 70                  |
| CCT                            | 4000K               |
| Input                          | 220/240V            |
| Operating Temp                 | -30°C - 50°C        |
| SDCM                           | 3                   |
| Product Weight without Packagi | <b>ng</b> 5.84 kg   |

| TECHN                          | NICAL INFORMATION |
|--------------------------------|-------------------|
| Light Source                   | LED               |
| Colour / Finish                | Black             |
| IP Rating                      | IP66              |
| Class Protection               | 1                 |
| Internal / External            | External          |
| Surface / Recessed / Suspended | Pole              |
| Lumen Depreciation             | L80 100,000h      |
| Warranty (Years)               | 5                 |
| CE Mark                        | Yes               |
| Height                         | 295 mm            |
| Accessories                    | AMAGLED/SBA       |