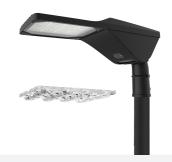

## Magna

Magna Street Light 3 Cool White Code: AMAGLED/3

## PRODUCT FEATURES

- Modern die-cast aluminium street light suitable for residential and commercial applications
- UV stabilized polycarbonate cover
- Built in anti-tamper isolation facility
- Advanced lens technology providing optimum performance and control.
- Die-cast aluminium construction for optimal heat dissipation and performance
- Toolless gear tray removal for ease of maintenance
- Compatible with post top or side entry utility 76mm spigot
- G3 Glare Rating