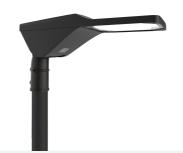

## Magna

Magna Street Light 3 Cool White Code: AMAGLED/3

## PRODUCT FEATURES

- Modern die-cast aluminium street light suitable for residential and commercial applications
- UV stabilized polycarbonate cover
- Built in anti-tamper isolation facility
- Advanced lens technology providing optimum performance and control.
- Die-cast aluminium construction for optimal heat dissipation and performance
- Toolless gear tray removal for ease of maintenance
- Compatible with post top or side entry utility 76mm spigot
- G3 Glare Rating

## Magna

Magna Street Light 3 Cool White Code: AMAGLED/3

in Ansell Lighting